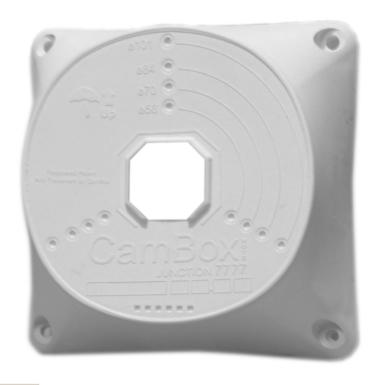

# **CamBox NOTE-7777 JUNCTION BOX**

CamBox Camera& Antenna (Wi-fi)
Terminating Junction Box

- \* Fast and Easy Installation
- \* Three Way (Right, Left and Bottom) Cable Canal Input 25x16 and 16x16
- \* Exact Insulation
- \* Fire Resistive Specific Plastic
- \* Special Area For Notes:

Date

IP Number

Installation Info

Location Info

Maintenance Info

Guarantee and special Notes

Compatible with Universal Dome, Ir Bullet ve Wi-Fi ext.

Model: Nx-7

### **TECHNICAL DETAILS**

128mm x 128mm x 33mm

Weight: 65-120gr. (Depends on Colour)

Installation On: All Surfaces

Colour Options: White, Black (Anthracite)

#### **Bottom Side Square Top Side Circular?**

Generally, this geometry is aimed to close the holes which are drilled on deep corner side. If both sides were circular, then the holes which are drilled on corner installations would be visible.